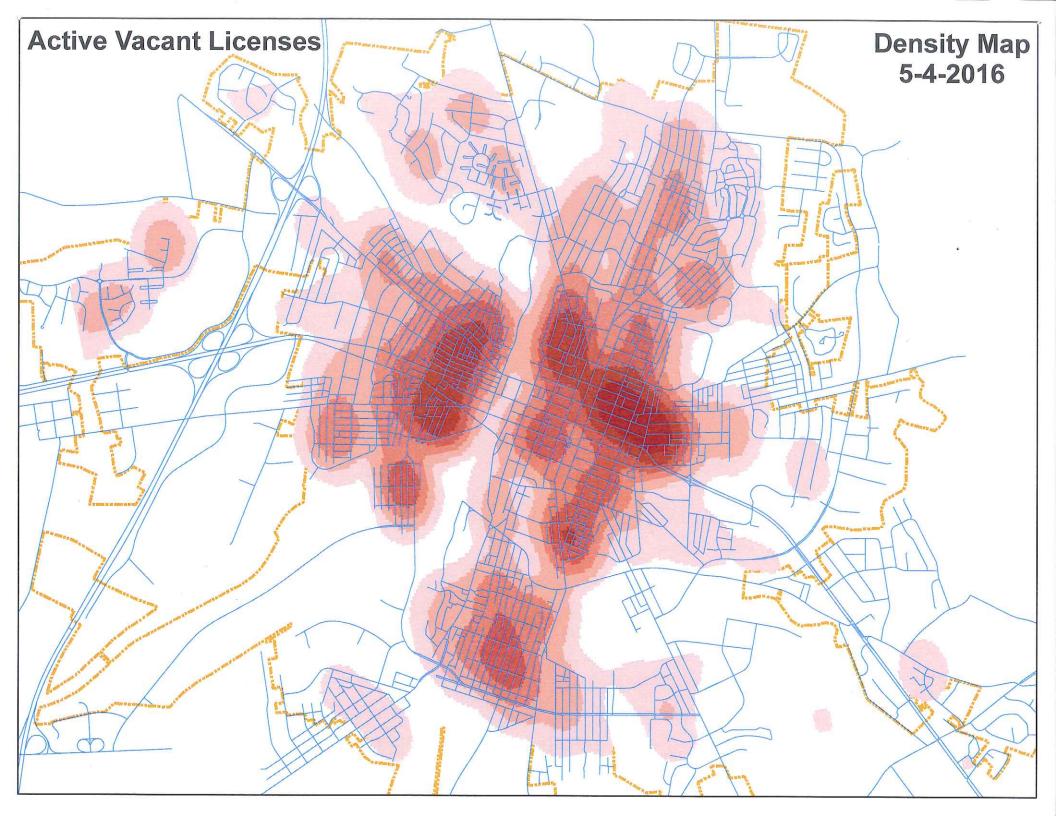

|                                                                                                                       | CITY OF HAGERSTOWN                                                                                               |                                                                                                                                                                                                                                                                                                                                                                                                                                                                                                                                                                                                                                                                                                                                                                                                                                                                                                                                                                                                                                                                                                                                                                                                                                                                                                                                                                                                                                                                                                                                                                                                                                                                                                                                                                                                                                                                                                                                                                                                                                                                                                                                                                                                                                                                                                                                                                                                                                                                                                                                                                                                                                                                                      |
|-----------------------------------------------------------------------------------------------------------------------|------------------------------------------------------------------------------------------------------------------|--------------------------------------------------------------------------------------------------------------------------------------------------------------------------------------------------------------------------------------------------------------------------------------------------------------------------------------------------------------------------------------------------------------------------------------------------------------------------------------------------------------------------------------------------------------------------------------------------------------------------------------------------------------------------------------------------------------------------------------------------------------------------------------------------------------------------------------------------------------------------------------------------------------------------------------------------------------------------------------------------------------------------------------------------------------------------------------------------------------------------------------------------------------------------------------------------------------------------------------------------------------------------------------------------------------------------------------------------------------------------------------------------------------------------------------------------------------------------------------------------------------------------------------------------------------------------------------------------------------------------------------------------------------------------------------------------------------------------------------------------------------------------------------------------------------------------------------------------------------------------------------------------------------------------------------------------------------------------------------------------------------------------------------------------------------------------------------------------------------------------------------------------------------------------------------------------------------------------------------------------------------------------------------------------------------------------------------------------------------------------------------------------------------------------------------------------------------------------------------------------------------------------------------------------------------------------------------------------------------------------------------------------------------------------------------|
|                                                                                                                       | MAYOR AND COUNCIL                                                                                                |                                                                                                                                                                                                                                                                                                                                                                                                                                                                                                                                                                                                                                                                                                                                                                                                                                                                                                                                                                                                                                                                                                                                                                                                                                                                                                                                                                                                                                                                                                                                                                                                                                                                                                                                                                                                                                                                                                                                                                                                                                                                                                                                                                                                                                                                                                                                                                                                                                                                                                                                                                                                                                                                                      |
|                                                                                                                       | PURCHASE/CONTRACT INFORMATION<br>MEETING OF <u>4114</u>                                                          | Do Not Complete This Section:<br>APPROVED FOR:<br>CONSENT AGENDA                                                                                                                                                                                                                                                                                                                                                                                                                                                                                                                                                                                                                                                                                                                                                                                                                                                                                                                                                                                                                                                                                                                                                                                                                                                                                                                                                                                                                                                                                                                                                                                                                                                                                                                                                                                                                                                                                                                                                                                                                                                                                                                                                                                                                                                                                                                                                                                                                                                                                                                                                                                                                     |
|                                                                                                                       |                                                                                                                  | NEW BUSINESS                                                                                                                                                                                                                                                                                                                                                                                                                                                                                                                                                                                                                                                                                                                                                                                                                                                                                                                                                                                                                                                                                                                                                                                                                                                                                                                                                                                                                                                                                                                                                                                                                                                                                                                                                                                                                                                                                                                                                                                                                                                                                                                                                                                                                                                                                                                                                                                                                                                                                                                                                                                                                                                                         |
| Originating Department                                                                                                | Police By                                                                                                        | Chief Victor V. Brito                                                                                                                                                                                                                                                                                                                                                                                                                                                                                                                                                                                                                                                                                                                                                                                                                                                                                                                                                                                                                                                                                                                                                                                                                                                                                                                                                                                                                                                                                                                                                                                                                                                                                                                                                                                                                                                                                                                                                                                                                                                                                                                                                                                                                                                                                                                                                                                                                                                                                                                                                                                                                                                                |
| Account No011040                                                                                                      |                                                                                                                  | Body Worn Cameras                                                                                                                                                                                                                                                                                                                                                                                                                                                                                                                                                                                                                                                                                                                                                                                                                                                                                                                                                                                                                                                                                                                                                                                                                                                                                                                                                                                                                                                                                                                                                                                                                                                                                                                                                                                                                                                                                                                                                                                                                                                                                                                                                                                                                                                                                                                                                                                                                                                                                                                                                                                                                                                                    |
| Budget Amount \$ <del>116,834</del>                                                                                   | $4.0654,000$ Account Balance $54,000$ Year $\frac{1}{2}$                                                         | 2017 / 2018 C.I.P. Control No.                                                                                                                                                                                                                                                                                                                                                                                                                                                                                                                                                                                                                                                                                                                                                                                                                                                                                                                                                                                                                                                                                                                                                                                                                                                                                                                                                                                                                                                                                                                                                                                                                                                                                                                                                                                                                                                                                                                                                                                                                                                                                                                                                                                                                                                                                                                                                                                                                                                                                                                                                                                                                                                       |
| Unbudgeted * \$<br>*(See Department Manager's                                                                         | Source of Funds <u>Gen</u><br>Comments)                                                                          | eral Fund - HPD op. budge                                                                                                                                                                                                                                                                                                                                                                                                                                                                                                                                                                                                                                                                                                                                                                                                                                                                                                                                                                                                                                                                                                                                                                                                                                                                                                                                                                                                                                                                                                                                                                                                                                                                                                                                                                                                                                                                                                                                                                                                                                                                                                                                                                                                                                                                                                                                                                                                                                                                                                                                                                                                                                                            |
| QUANTITY                                                                                                              | DESCRIPTION                                                                                                      | VALUE                                                                                                                                                                                                                                                                                                                                                                                                                                                                                                                                                                                                                                                                                                                                                                                                                                                                                                                                                                                                                                                                                                                                                                                                                                                                                                                                                                                                                                                                                                                                                                                                                                                                                                                                                                                                                                                                                                                                                                                                                                                                                                                                                                                                                                                                                                                                                                                                                                                                                                                                                                                                                                                                                |
| 60Body Ca                                                                                                             | umeras (includes chargers, storage, licenses, docking stat                                                       | tions) \$ 51,491.00 FUI7                                                                                                                                                                                                                                                                                                                                                                                                                                                                                                                                                                                                                                                                                                                                                                                                                                                                                                                                                                                                                                                                                                                                                                                                                                                                                                                                                                                                                                                                                                                                                                                                                                                                                                                                                                                                                                                                                                                                                                                                                                                                                                                                                                                                                                                                                                                                                                                                                                                                                                                                                                                                                                                             |
| 1 Maintena                                                                                                            | ance and Storage (follow on fiscal years) \$16,236 x 4) g and Handling                                           | FY18- FY21 \$ 64,944.00<br>\$ 399.06 FUT                                                                                                                                                                                                                                                                                                                                                                                                                                                                                                                                                                                                                                                                                                                                                                                                                                                                                                                                                                                                                                                                                                                                                                                                                                                                                                                                                                                                                                                                                                                                                                                                                                                                                                                                                                                                                                                                                                                                                                                                                                                                                                                                                                                                                                                                                                                                                                                                                                                                                                                                                                                                                                             |
|                                                                                                                       | ,                                                                                                                |                                                                                                                                                                                                                                                                                                                                                                                                                                                                                                                                                                                                                                                                                                                                                                                                                                                                                                                                                                                                                                                                                                                                                                                                                                                                                                                                                                                                                                                                                                                                                                                                                                                                                                                                                                                                                                                                                                                                                                                                                                                                                                                                                                                                                                                                                                                                                                                                                                                                                                                                                                                                                                                                                      |
|                                                                                                                       | т                                                                                                                | TOTAL VALUE <u>\$ 116,834.06</u>                                                                                                                                                                                                                                                                                                                                                                                                                                                                                                                                                                                                                                                                                                                                                                                                                                                                                                                                                                                                                                                                                                                                                                                                                                                                                                                                                                                                                                                                                                                                                                                                                                                                                                                                                                                                                                                                                                                                                                                                                                                                                                                                                                                                                                                                                                                                                                                                                                                                                                                                                                                                                                                     |
| ABOVE TO BE USED FOR:                                                                                                 |                                                                                                                  |                                                                                                                                                                                                                                                                                                                                                                                                                                                                                                                                                                                                                                                                                                                                                                                                                                                                                                                                                                                                                                                                                                                                                                                                                                                                                                                                                                                                                                                                                                                                                                                                                                                                                                                                                                                                                                                                                                                                                                                                                                                                                                                                                                                                                                                                                                                                                                                                                                                                                                                                                                                                                                                                                      |
| Police Patrol Use. This is a                                                                                          | continuation of the body camera pilot project continuing a                                                       | as a 5 year project to equip 60 officers.                                                                                                                                                                                                                                                                                                                                                                                                                                                                                                                                                                                                                                                                                                                                                                                                                                                                                                                                                                                                                                                                                                                                                                                                                                                                                                                                                                                                                                                                                                                                                                                                                                                                                                                                                                                                                                                                                                                                                                                                                                                                                                                                                                                                                                                                                                                                                                                                                                                                                                                                                                                                                                            |
|                                                                                                                       |                                                                                                                  |                                                                                                                                                                                                                                                                                                                                                                                                                                                                                                                                                                                                                                                                                                                                                                                                                                                                                                                                                                                                                                                                                                                                                                                                                                                                                                                                                                                                                                                                                                                                                                                                                                                                                                                                                                                                                                                                                                                                                                                                                                                                                                                                                                                                                                                                                                                                                                                                                                                                                                                                                                                                                                                                                      |
|                                                                                                                       |                                                                                                                  |                                                                                                                                                                                                                                                                                                                                                                                                                                                                                                                                                                                                                                                                                                                                                                                                                                                                                                                                                                                                                                                                                                                                                                                                                                                                                                                                                                                                                                                                                                                                                                                                                                                                                                                                                                                                                                                                                                                                                                                                                                                                                                                                                                                                                                                                                                                                                                                                                                                                                                                                                                                                                                                                                      |
|                                                                                                                       |                                                                                                                  |                                                                                                                                                                                                                                                                                                                                                                                                                                                                                                                                                                                                                                                                                                                                                                                                                                                                                                                                                                                                                                                                                                                                                                                                                                                                                                                                                                                                                                                                                                                                                                                                                                                                                                                                                                                                                                                                                                                                                                                                                                                                                                                                                                                                                                                                                                                                                                                                                                                                                                                                                                                                                                                                                      |
| hear service                                                                                                          | the of Continue Control of                                                                                       | Corps Augus and a start of                                                                                                                                                                                                                                                                                                                                                                                                                                                                                                                                                                                                                                                                                                                                                                                                                                                                                                                                                                                                                                                                                                                                                                                                                                                                                                                                                                                                                                                                                                                                                                                                                                                                                                                                                                                                                                                                                                                                                                                                                                                                                                                                                                                                                                                                                                                                                                                                                                                                                                                                                                                                                                                           |
| han shirth and<br>Janiz (G                                                                                            | AND AN THINK STREET AND AND                                                                                      |                                                                                                                                                                                                                                                                                                                                                                                                                                                                                                                                                                                                                                                                                                                                                                                                                                                                                                                                                                                                                                                                                                                                                                                                                                                                                                                                                                                                                                                                                                                                                                                                                                                                                                                                                                                                                                                                                                                                                                                                                                                                                                                                                                                                                                                                                                                                                                                                                                                                                                                                                                                                                                                                                      |
| اليس الأخطاب<br>, - عاملك إلك                                                                                         | diserved in manifester in 1992                                                                                   |                                                                                                                                                                                                                                                                                                                                                                                                                                                                                                                                                                                                                                                                                                                                                                                                                                                                                                                                                                                                                                                                                                                                                                                                                                                                                                                                                                                                                                                                                                                                                                                                                                                                                                                                                                                                                                                                                                                                                                                                                                                                                                                                                                                                                                                                                                                                                                                                                                                                                                                                                                                                                                                                                      |
| RECOMMENDED VENDOR:<br>BUSINESS NAME:                                                                                 | TASER                                                                                                            | Hermonet app                                                                                                                                                                                                                                                                                                                                                                                                                                                                                                                                                                                                                                                                                                                                                                                                                                                                                                                                                                                                                                                                                                                                                                                                                                                                                                                                                                                                                                                                                                                                                                                                                                                                                                                                                                                                                                                                                                                                                                                                                                                                                                                                                                                                                                                                                                                                                                                                                                                                                                                                                                                                                                                                         |
| BUSINESS NAME:                                                                                                        |                                                                                                                  | Herminians of P                                                                                                                                                                                                                                                                                                                                                                                                                                                                                                                                                                                                                                                                                                                                                                                                                                                                                                                                                                                                                                                                                                                                                                                                                                                                                                                                                                                                                                                                                                                                                                                                                                                                                                                                                                                                                                                                                                                                                                                                                                                                                                                                                                                                                                                                                                                                                                                                                                                                                                                                                                                                                                                                      |
| BUSINESS NAME:                                                                                                        | 17800 N. 85 <sup>th</sup> Street                                                                                 | Hermonially<br>Alexandra Alexan<br>Alexandra Alexan<br>Alexandra Alexan<br>Alexandra Alexan<br>Alexandra Alexan<br>Alexandra Alexandra<br>Alexandra Alexandra<br>Alexandra<br>Alexandra Alexandra<br>Alexandra<br>Alexandra Alexandra<br>Alexandra<br>Alexandra<br>Alexandra<br>Alexandra<br>Alexandra<br>Alexandra<br>Alexandra<br>Alexandra<br>Alexandra<br>Alexandra<br>Alexandra<br>Alexandra<br>Alexandra<br>Alexandra<br>Alexandra<br>Alexandra<br>Alexandra<br>Alexandra<br>Alexandra<br>Alexandra<br>Alexandra<br>Alexandra<br>Alexandra<br>Alexandra<br>Alexandra<br>Alexandra<br>Alexandra<br>Alexandra<br>Alexandra<br>Alexandra<br>Alexandra<br>Alexandra<br>Alexandra<br>Alexandra<br>Alexandra<br>Alexandra<br>Alexandra<br>Alexandra<br>Alexandra<br>Alexandra<br>Alexandra<br>Alexandra<br>Alexandra<br>Alexandra<br>Alexandra<br>Alexandra<br>Alexandra<br>Alexandra<br>Alexandra<br>Alexandra<br>Alexandra<br>Alexandra<br>Alexandra<br>Alexandra<br>Alexandra<br>Alexandra<br>Alexandra<br>Alexandra<br>Alexandra<br>Alexandra<br>Alexandra<br>Alexandra<br>Alexandra<br>Alexandra<br>Alexandra<br>Alexandra<br>Alexandra<br>Alexandra<br>Alexandra<br>Alexandra<br>Alexandra<br>Alexandra<br>Alexandra<br>Alexandra<br>Alexandra<br>Alexandra<br>Alexandra<br>Alexandra<br>Alexandra<br>Alexandra<br>Alexandra<br>Alexandra<br>Alexandra<br>Alexandra<br>Alexandra<br>Alexandra<br>Alexandra<br>Alexandra<br>Alexandra<br>Alexandra<br>Alexandra<br>Alexandra<br>Alexandra<br>Alexandra<br>Alexandra<br>Alexandra<br>Alexandra<br>Alexandra<br>Alexandra<br>Alexandra<br>Alexandra<br>Alexandra<br>Alexandra<br>Alexandra<br>Alexandra<br>Alexandra<br>Alexandra<br>Alexandra<br>Alexandra<br>Alexandra<br>Alexandra<br>Alexandra<br>Alexandra<br>Alexandra<br>Alexandra<br>Alexandra<br>Alexandra<br>Alexandra<br>Alexandra<br>Alexandra<br>Alexandra<br>Alexandra<br>Alexandra<br>Alexandra<br>Alexandra<br>Alexandra<br>Alexandra<br>Alexandra<br>Alexandra<br>Alexandra<br>Alexandra<br>Alexandra<br>Alexandra<br>Alexandra<br>Alexandra<br>Alexandra<br>Alexandra<br>Alexandra<br>Alexandra<br>Alexandra<br>Alexandra<br>Alexandra<br>Alexandra<br>Alexandra<br>Alexandra<br>Alexandra<br>Alexandra<br>Alexandra<br>Alexandra |
| ADDRESS:                                                                                                              | 17800 N. 85 <sup>th</sup> Street<br>Scottsdale, Arizona 85255-9603                                               |                                                                                                                                                                                                                                                                                                                                                                                                                                                                                                                                                                                                                                                                                                                                                                                                                                                                                                                                                                                                                                                                                                                                                                                                                                                                                                                                                                                                                                                                                                                                                                                                                                                                                                                                                                                                                                                                                                                                                                                                                                                                                                                                                                                                                                                                                                                                                                                                                                                                                                                                                                                                                                                                                      |
| BUSINESS NAME:<br>ADDRESS:<br>CITY, STATE:<br>BID/PROPOSAL/QUOTE NO.:                                                 | 17800 N. 85 <sup>th</sup> Street<br>Scottsdale, Arizona 85255-9603                                               |                                                                                                                                                                                                                                                                                                                                                                                                                                                                                                                                                                                                                                                                                                                                                                                                                                                                                                                                                                                                                                                                                                                                                                                                                                                                                                                                                                                                                                                                                                                                                                                                                                                                                                                                                                                                                                                                                                                                                                                                                                                                                                                                                                                                                                                                                                                                                                                                                                                                                                                                                                                                                                                                                      |
| BUSINESS NAME:<br>ADDRESS:<br>CITY, STATE:<br>BID/PROPOSAL/QUOTE NO.:<br>OTHER VENDORS:                               | 17800 N. 85 <sup>th</sup> Street         Scottsdale, Arizona 85255-9603         : Q-71267-2         (Circle one) | Equipara Equip<br>Signi ( and Rife)<br>Signi ( and Rife)<br>Signi ( and Rife)<br>Signi ( and Rife)<br>Signi ( and Rife)                                                                                                                                                                                                                                                                                                                                                                                                                                                                                                                                                                                                                                                                                                                                                                                                                                                                                                                                                                                                                                                                                                                                                                                                                                                                                                                                                                                                                                                                                                                                                                                                                                                                                                                                                                                                                                                                                                                                                                                                                                                                                                                                                                                                                                                                                                                                                                                                                                                                                                                                                              |
| BUSINESS NAME:<br>ADDRESS:<br>CITY, STATE:<br>BID/PROPOSAL/QUOTE NO.:<br>OTHER VENDORS:<br><u>Firm</u>                | 17800 N. 85 <sup>th</sup> Street<br>Scottsdale, Arizona 85255-9603                                               | <u>Total Amount</u>                                                                                                                                                                                                                                                                                                                                                                                                                                                                                                                                                                                                                                                                                                                                                                                                                                                                                                                                                                                                                                                                                                                                                                                                                                                                                                                                                                                                                                                                                                                                                                                                                                                                                                                                                                                                                                                                                                                                                                                                                                                                                                                                                                                                                                                                                                                                                                                                                                                                                                                                                                                                                                                                  |
| BUSINESS NAME:                                                                                                        | 17800 N. 85 <sup>th</sup> Street         Scottsdale, Arizona 85255-9603         : Q-71267-2         (Circle one) | Equipara Equip<br>Signi ( and Rife)<br>Signi ( and Rife)<br>Signi ( and Rife)<br>Signi ( and Rife)<br>Signi ( and Rife)                                                                                                                                                                                                                                                                                                                                                                                                                                                                                                                                                                                                                                                                                                                                                                                                                                                                                                                                                                                                                                                                                                                                                                                                                                                                                                                                                                                                                                                                                                                                                                                                                                                                                                                                                                                                                                                                                                                                                                                                                                                                                                                                                                                                                                                                                                                                                                                                                                                                                                                                                              |
| BUSINESS NAME:<br>ADDRESS:<br>CITY, STATE:<br>BID/PROPOSAL/QUOTE NO.:<br>OTHER VENDORS:<br><u>Firm</u>                | 17800 N. 85 <sup>th</sup> Street         Scottsdale, Arizona 85255-9603         : Q-71267-2         (Circle one) | <u>Total Amount</u>                                                                                                                                                                                                                                                                                                                                                                                                                                                                                                                                                                                                                                                                                                                                                                                                                                                                                                                                                                                                                                                                                                                                                                                                                                                                                                                                                                                                                                                                                                                                                                                                                                                                                                                                                                                                                                                                                                                                                                                                                                                                                                                                                                                                                                                                                                                                                                                                                                                                                                                                                                                                                                                                  |
| BUSINESS NAME:<br>ADDRESS:<br>CITY, STATE:<br>BID/PROPOSAL/QUOTE NO.:<br>OTHER VENDORS:<br><u>Firm</u>                | 17800 N. 85 <sup>th</sup> Street         Scottsdale, Arizona 85255-9603         : Q-71267-2         (Circle one) | <u>Total Amount</u>                                                                                                                                                                                                                                                                                                                                                                                                                                                                                                                                                                                                                                                                                                                                                                                                                                                                                                                                                                                                                                                                                                                                                                                                                                                                                                                                                                                                                                                                                                                                                                                                                                                                                                                                                                                                                                                                                                                                                                                                                                                                                                                                                                                                                                                                                                                                                                                                                                                                                                                                                                                                                                                                  |
| BUSINESS NAME:<br>ADDRESS:<br>CITY, STATE:<br>BID/PROPOSAL/QUOTE NO.:<br>OTHER VENDORS:<br><u>Firm</u>                | 17800 N. 85 <sup>th</sup> Street         Scottsdale, Arizona 85255-9603         : Q-71267-2         (Circle one) | <u>Total Amount</u>                                                                                                                                                                                                                                                                                                                                                                                                                                                                                                                                                                                                                                                                                                                                                                                                                                                                                                                                                                                                                                                                                                                                                                                                                                                                                                                                                                                                                                                                                                                                                                                                                                                                                                                                                                                                                                                                                                                                                                                                                                                                                                                                                                                                                                                                                                                                                                                                                                                                                                                                                                                                                                                                  |
| BUSINESS NAME:<br>ADDRESS:<br>CITY, STATE:<br>BID/PROPOSAL/QUOTE NO.:<br>OTHER VENDORS:<br><u>Firm</u>                | 17800 N. 85 <sup>th</sup> Street         Scottsdale, Arizona 85255-9603         : Q-71267-2         (Circle one) | <u>Total Amount</u>                                                                                                                                                                                                                                                                                                                                                                                                                                                                                                                                                                                                                                                                                                                                                                                                                                                                                                                                                                                                                                                                                                                                                                                                                                                                                                                                                                                                                                                                                                                                                                                                                                                                                                                                                                                                                                                                                                                                                                                                                                                                                                                                                                                                                                                                                                                                                                                                                                                                                                                                                                                                                                                                  |
| BUSINESS NAME:<br>ADDRESS:<br>CITY, STATE:<br>BID/PROPOSAL/QUOTE NO.:<br>OTHER VENDORS:<br><u>Firm</u>                | 17800 N. 85 <sup>th</sup> Street         Scottsdale, Arizona 85255-9603         : Q-71267-2         (Circle one) | <u>Total Amount</u>                                                                                                                                                                                                                                                                                                                                                                                                                                                                                                                                                                                                                                                                                                                                                                                                                                                                                                                                                                                                                                                                                                                                                                                                                                                                                                                                                                                                                                                                                                                                                                                                                                                                                                                                                                                                                                                                                                                                                                                                                                                                                                                                                                                                                                                                                                                                                                                                                                                                                                                                                                                                                                                                  |
| BUSINESS NAME:<br>ADDRESS:<br>CITY, STATE:<br>BID/PROPOSAL/QUOTE NO.:<br>OTHER VENDORS:<br><u>Firm</u><br>Sole Source | 17800 N. 85 <sup>th</sup> Street         Scottsdale, Arizona 85255-9603         : Q-71267-2         (Circle one) | <u>Total Amount</u>                                                                                                                                                                                                                                                                                                                                                                                                                                                                                                                                                                                                                                                                                                                                                                                                                                                                                                                                                                                                                                                                                                                                                                                                                                                                                                                                                                                                                                                                                                                                                                                                                                                                                                                                                                                                                                                                                                                                                                                                                                                                                                                                                                                                                                                                                                                                                                                                                                                                                                                                                                                                                                                                  |
| BUSINESS NAME:<br>ADDRESS:<br>CITY, STATE:<br>BID/PROPOSAL/QUOTE NO.:<br>OTHER VENDORS:<br><u>Firm</u>                | 17800 N. 85 <sup>th</sup> Street         Scottsdale, Arizona 85255-9603         : Q-71267-2         (Circle one) | <u>Total Amount</u>                                                                                                                                                                                                                                                                                                                                                                                                                                                                                                                                                                                                                                                                                                                                                                                                                                                                                                                                                                                                                                                                                                                                                                                                                                                                                                                                                                                                                                                                                                                                                                                                                                                                                                                                                                                                                                                                                                                                                                                                                                                                                                                                                                                                                                                                                                                                                                                                                                                                                                                                                                                                                                                                  |

(1) DEPARTMENT MANAGER: These cameras will work with existing cameras and tasers that are currently used by HPD. 6-8-16 Signature/Date (2) PURCHASING AGENT: Recommend Approval. 2000 1. Milla 6/8/2016 Signature/Date (3) FINANCE MANAGER: Reconnerd approval " Continuation of this berder DUCL Cameras are piloting are pame. This is a multi-year contract lagreement. FYIT approved but = 54,000 FYIS-FYZI ongoing license costs Michelly figure 4 annually will be #16,236 and it is Signature/Date annually will be #16,236 and it is Signature/Date (3) FINANCE MANAGER: (4) CITY ADMINISTRATOR'S RECOMMENDATION: WILLING. Recomment approval Vila a pen 6/0/16

Ydully

**TASER** International

Protect Life. Protect Truth.

17800 N 85th St. Scottsdale, Arizona 85255 United States Phone: (800) 978-2737 Fax: (888) 847-8039

**Edward Plummer** (301) 790-3700 eplummer@hagerstownpd.org

#### Quotation

Quote: Q-71267-2 Date: 5/31/2016 9:37 AM Quote Expiration: 6/30/2016 Contract Start Date\*: 8/16/2016 Contract Term: 5 years

> **AX Account Number:** 110659

Bill To: Hagerstown Police Dept. - MD 50 N. BURHANS BLVD. Hagerstown, MD 21740 US

Ship To: Edward Plummer Hagerstown Police Dept. - MD 50 N. BURHANS BLVD. Hagerstown, MD 21740 US

| SALESPERSON | PHONE | EMAIL             | DELIVERY METHOD | PAYMENT METHOD |
|-------------|-------|-------------------|-----------------|----------------|
| Kyle Dayson |       | kdayson@taser.com | Fedex - Ground  | Net 30         |

0112421832

\*Note this will vary based on the shipment date of the product.

Group1

| QTY   | ITEM# | DESCRIPTION                                          | UNIT<br>PRICE   | TOTAL BEFORE<br>DISCOUNT | DISCOUNT (S) | NET TOTAL     |
|-------|-------|------------------------------------------------------|-----------------|--------------------------|--------------|---------------|
| 60    | 74001 | AXON CAMERA ASSEMBLY, ONLINE,<br>AXON BODY 2, BLK    | USD 399.00      | USD 23,940.00            | USD 5,985.00 | USD 17,955.00 |
| 60    | 74020 | MAGNET MOUNT, FLEXIBLE, AXON<br>BODY 2               | USD 0.00        | USD 0.00                 | USD 0.00     | USD 0.00      |
| 60    | 74021 | MAGNET MOUNT, THICK OUTERWEAR, AXON BODY 2           | USD 0.00        | USD 0.00                 | USD 0.00     | USD 0.00      |
| 60    | 73004 | WALL CHARGER, USB SYNC CABLE,<br>FLEX                | USD 0.00        | USD 0.00                 | USD 0.00     | USD 0.00      |
| 10    | 74008 | AXON DOCK, 6 BAY + CORE, AXON<br>BODY 2              | USD<br>1,495.00 | USD 14,950.00            | USD 0.00     | USD 14,950.00 |
| 60    | 87101 | BASIC EVIDENCE.COM LICENSE: YEAR 1<br>PAYMENT        | USD 180.00      | USD 10,800.00            | USD 0.00     | USD 10,800.00 |
| 600   | 85110 | EVIDENCE.COM INCLUDED STORAGE                        | USD 0.00        | USD 0.00                 | USD 0.00     | USD 0.00      |
| 6,000 | 85035 | EVIDENCE.COM STORAGE                                 | USD 0.75        | USD 4,500.00             | USD 0.00     | USD 4,500.00  |
| 2     | 89101 | PROFESSIONAL EVIDENCE.COM<br>LICENSE: YEAR I PAYMENT | USD 468.00      | USD 936.00               | USD 0.00     | USD 936.00    |
| 60    | 85110 | EVIDENCE.COM INCLUDED STORAGE                        | USD 0.00        | USD 0.00                 | USD 0.00     | USD 0.00      |

| QTY | ITEM# | DESCRIPTION                                    | UNIT<br>PRICE | TOTAL BEFORE<br>DISCOUNT | DISCOUNT (S)         | NET TOTAL     |
|-----|-------|------------------------------------------------|---------------|--------------------------|----------------------|---------------|
| 1   | 85146 | AXON 1-DAY SERVICE                             | USD 2,000.00  | USD 2,000.00             | USD 0.00             | USD 2,000.00  |
| 10  | 70033 | WALL MOUNT BRACKET, ASSY,<br>EVIDENCE.COM DOCK | USD 35.00     | USD 350.00               | USD 0.00             | USD 350.00    |
|     | -     |                                                |               | Group1 To                | al Before Discounts: | USD 57,476.00 |
|     |       |                                                |               |                          | Group1 Discount:     | USD 5,985.00  |
|     |       |                                                |               | Grou                     | pl Net Amount Due:   | USD 51,491.00 |