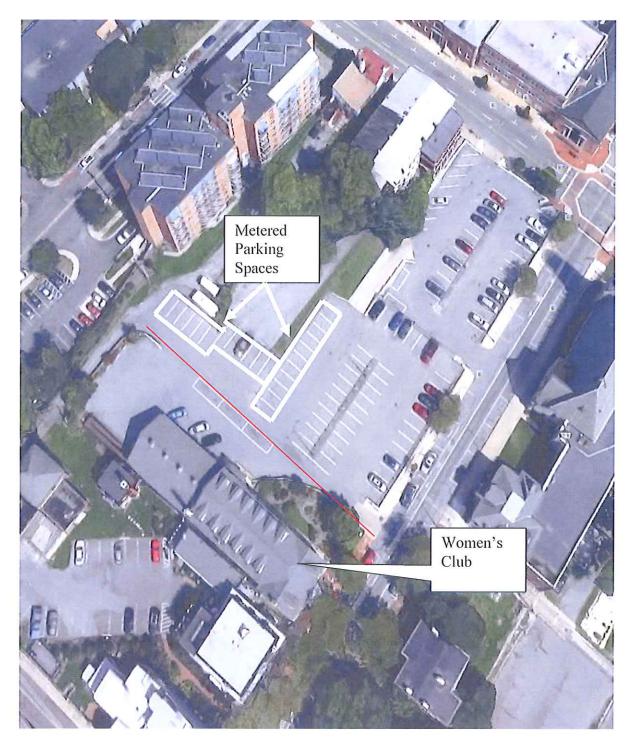

The Rochester Parking Lot is a Permit Only/Public Parking Lot on the corner of West Washington Street and South Prospect Street and sits to the north of the Club. The lot contains 98 parking spaces of which 23 are metered and the remainder is permit only.

The lot is surrounded by a number of parking spaces along the street. The breakdown of the spaces is as follows:

| Location                                      | Meter | Permit | Free |
|-----------------------------------------------|-------|--------|------|
| Rochester Lot                                 | 23    | 78     |      |
| Prospect St. – Franklin to bridge on Prospect | 14    |        | 18   |
| Washington St. – Walnut St. to Jonathan St.   | 46    |        |      |
| Totals                                        | 80    | 78     | 18   |

#### Conclusion

Staff is requesting the Mayor and Council's guidance regarding this request and look forward to discussing this issue at the Tuesday work session.

Att: map of Rochester Lot cc: Jason Rodgers Victor Brito

Rochester Parking Lot shown from above

Topic: Red Light Camera Update

Mayor and City Council Action Required:

**Discussion:** 

**Financial Impact:** 

**Recommendation:** 

Motion:

Action Dates: