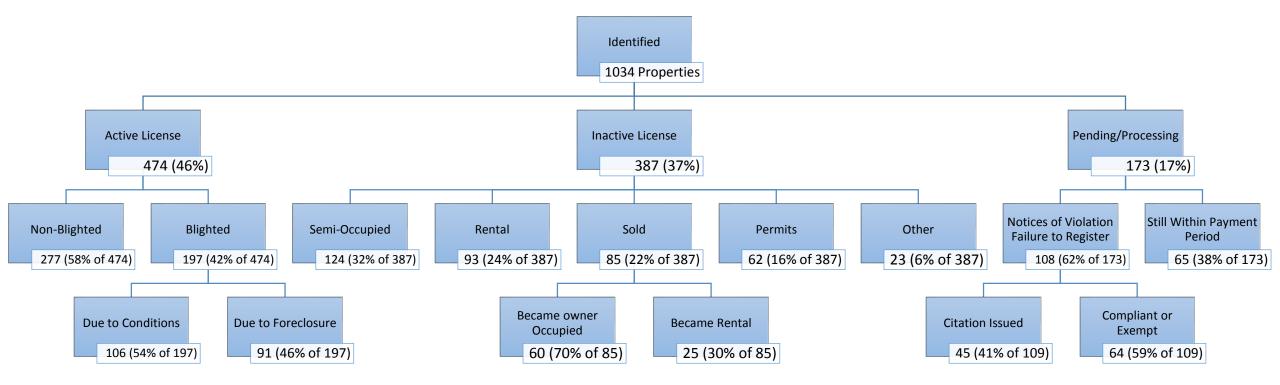

s we face in administering the program, concerns identified by the public and staff in the application of the program, recommendations on possible code and policy amendments to respond to concerns and improve the effectiveness of the program, identification of areas where State assistance would be beneficial to our efforts, and other initiatives the City could pursue to have a greater impact in our efforts to address blight and improve the quality of our neighborhoods.

Staff will be present at the June 14<sup>th</sup> work session to provide this presentation and receive input and direction from the Mayor and City Council.

#### Attachments

c: PCAD Leadership Team Michelle Hepburn, Finance Director Karen Paulson, Human Resources Director

# Vacant Structures Program: Registration Chart



# Vacant Structures Program: Inspections Chart