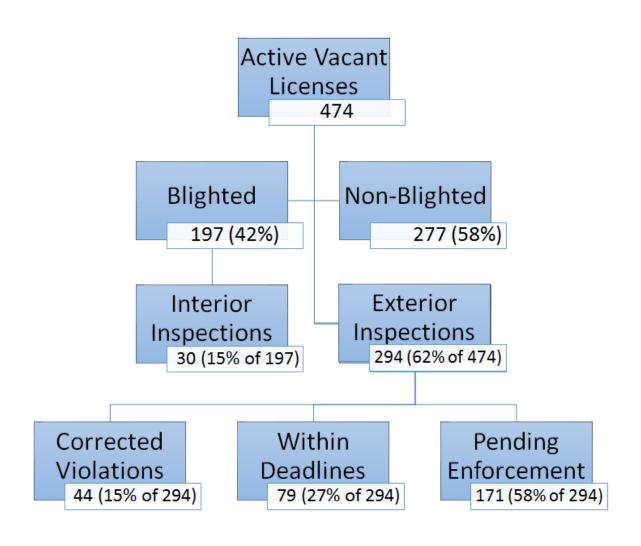

|                                                                                                                       | CITY OF HAGERSTOWN                                                                                               |                                                                                                                                                                                                                                                                                                                                                                                                                                                                                                                                                                                                                                                                                                                                                                                                                                                                                                                                                                                                                                                                                                                                                                                                                                                                                                                                                                                                                                                                                                                                                                                                                                                                                                                                                                                                                                                                                                                                                                                                                                                                                                                                                                                                                                                                                                                                                                                                                                                                                                                                                                                                                                                                                      |
|-----------------------------------------------------------------------------------------------------------------------|------------------------------------------------------------------------------------------------------------------|--------------------------------------------------------------------------------------------------------------------------------------------------------------------------------------------------------------------------------------------------------------------------------------------------------------------------------------------------------------------------------------------------------------------------------------------------------------------------------------------------------------------------------------------------------------------------------------------------------------------------------------------------------------------------------------------------------------------------------------------------------------------------------------------------------------------------------------------------------------------------------------------------------------------------------------------------------------------------------------------------------------------------------------------------------------------------------------------------------------------------------------------------------------------------------------------------------------------------------------------------------------------------------------------------------------------------------------------------------------------------------------------------------------------------------------------------------------------------------------------------------------------------------------------------------------------------------------------------------------------------------------------------------------------------------------------------------------------------------------------------------------------------------------------------------------------------------------------------------------------------------------------------------------------------------------------------------------------------------------------------------------------------------------------------------------------------------------------------------------------------------------------------------------------------------------------------------------------------------------------------------------------------------------------------------------------------------------------------------------------------------------------------------------------------------------------------------------------------------------------------------------------------------------------------------------------------------------------------------------------------------------------------------------------------------------|
|                                                                                                                       | MAYOR AND COUNCIL                                                                                                |                                                                                                                                                                                                                                                                                                                                                                                                                                                                                                                                                                                                                                                                                                                                                                                                                                                                                                                                                                                                                                                                                                                                                                                                                                                                                                                                                                                                                                                                                                                                                                                                                                                                                                                                                                                                                                                                                                                                                                                                                                                                                                                                                                                                                                                                                                                                                                                                                                                                                                                                                                                                                                                                                      |
|                                                                                                                       | PURCHASE/CONTRACT INFORMATION<br>MEETING OF <u>4114</u>                                                          | Do Not Complete This Section:<br>APPROVED FOR:<br>CONSENT AGENDA                                                                                                                                                                                                                                                                                                                                                                                                                                                                                                                                                                                                                                                                                                                                                                                                                                                                                                                                                                                                                                                                                                                                                                                                                                                                                                                                                                                                                                                                                                                                                                                                                                                                                                                                                                                                                                                                                                                                                                                                                                                                                                                                                                                                                                                                                                                                                                                                                                                                                                                                                                                                                     |
|                                                                                                                       |                                                                                                                  | NEW BUSINESS                                                                                                                                                                                                                                                                                                                                                                                                                                                                                                                                                                                                                                                                                                                                                                                                                                                                                                                                                                                                                                                                                                                                                                                                                                                                                                                                                                                                                                                                                                                                                                                                                                                                                                                                                                                                                                                                                                                                                                                                                                                                                                                                                                                                                                                                                                                                                                                                                                                                                                                                                                                                                                                                         |
| Originating Department                                                                                                | Police By                                                                                                        | Chief Victor V. Brito                                                                                                                                                                                                                                                                                                                                                                                                                                                                                                                                                                                                                                                                                                                                                                                                                                                                                                                                                                                                                                                                                                                                                                                                                                                                                                                                                                                                                                                                                                                                                                                                                                                                                                                                                                                                                                                                                                                                                                                                                                                                                                                                                                                                                                                                                                                                                                                                                                                                                                                                                                                                                                                                |
| Account No011040                                                                                                      |                                                                                                                  | Body Worn Cameras                                                                                                                                                                                                                                                                                                                                                                                                                                                                                                                                                                                                                                                                                                                                                                                                                                                                                                                                                                                                                                                                                                                                                                                                                                                                                                                                                                                                                                                                                                                                                                                                                                                                                                                                                                                                                                                                                                                                                                                                                                                                                                                                                                                                                                                                                                                                                                                                                                                                                                                                                                                                                                                                    |
| Budget Amount \$ <del>116,834</del>                                                                                   | $4.0654,000$ Account Balance $54,000$ Year $\frac{1}{2}$                                                         | 2017 / 2018 C.I.P. Control No.                                                                                                                                                                                                                                                                                                                                                                                                                                                                                                                                                                                                                                                                                                                                                                                                                                                                                                                                                                                                                                                                                                                                                                                                                                                                                                                                                                                                                                                                                                                                                                                                                                                                                                                                                                                                                                                                                                                                                                                                                                                                                                                                                                                                                                                                                                                                                                                                                                                                                                                                                                                                                                                       |
| Unbudgeted * \$<br>*(See Department Manager's                                                                         | Source of Funds <u>Gen</u><br>Comments)                                                                          | eral Fund - HPD op. budge                                                                                                                                                                                                                                                                                                                                                                                                                                                                                                                                                                                                                                                                                                                                                                                                                                                                                                                                                                                                                                                                                                                                                                                                                                                                                                                                                                                                                                                                                                                                                                                                                                                                                                                                                                                                                                                                                                                                                                                                                                                                                                                                                                                                                                                                                                                                                                                                                                                                                                                                                                                                                                                            |
| QUANTITY                                                                                                              | DESCRIPTION                                                                                                      | VALUE                                                                                                                                                                                                                                                                                                                                                                                                                                                                                                                                                                                                                                                                                                                                                                                                                                                                                                                                                                                                                                                                                                                                                                                                                                                                                                                                                                                                                                                                                                                                                                                                                                                                                                                                                                                                                                                                                                                                                                                                                                                                                                                                                                                                                                                                                                                                                                                                                                                                                                                                                                                                                                                                                |
| 60Body Ca                                                                                                             | umeras (includes chargers, storage, licenses, docking stat                                                       | tions) \$ 51,491.00 FUI7                                                                                                                                                                                                                                                                                                                                                                                                                                                                                                                                                                                                                                                                                                                                                                                                                                                                                                                                                                                                                                                                                                                                                                                                                                                                                                                                                                                                                                                                                                                                                                                                                                                                                                                                                                                                                                                                                                                                                                                                                                                                                                                                                                                                                                                                                                                                                                                                                                                                                                                                                                                                                                                             |
| 1 Maintena                                                                                                            | ance and Storage (follow on fiscal years) \$16,236 x 4) g and Handling                                           | FY18- FY21 \$ 64,944.00<br>\$ 399.06 FUT                                                                                                                                                                                                                                                                                                                                                                                                                                                                                                                                                                                                                                                                                                                                                                                                                                                                                                                                                                                                                                                                                                                                                                                                                                                                                                                                                                                                                                                                                                                                                                                                                                                                                                                                                                                                                                                                                                                                                                                                                                                                                                                                                                                                                                                                                                                                                                                                                                                                                                                                                                                                                                             |
|                                                                                                                       | ,                                                                                                                |                                                                                                                                                                                                                                                                                                                                                                                                                                                                                                                                                                                                                                                                                                                                                                                                                                                                                                                                                                                                                                                                                                                                                                                                                                                                                                                                                                                                                                                                                                                                                                                                                                                                                                                                                                                                                                                                                                                                                                                                                                                                                                                                                                                                                                                                                                                                                                                                                                                                                                                                                                                                                                                                                      |
|                                                                                                                       | т                                                                                                                | TOTAL VALUE <u>\$ 116,834.06</u>                                                                                                                                                                                                                                                                                                                                                                                                                                                                                                                                                                                                                                                                                                                                                                                                                                                                                                                                                                                                                                                                                                                                                                                                                                                                                                                                                                                                                                                                                                                                                                                                                                                                                                                                                                                                                                                                                                                                                                                                                                                                                                                                                                                                                                                                                                                                                                                                                                                                                                                                                                                                                                                     |
| ABOVE TO BE USED FOR:                                                                                                 |                                                                                                                  |                                                                                                                                                                                                                                                                                                                                                                                                                                                                                                                                                                                                                                                                                                                                                                                                                                                                                                                                                                                                                                                                                                                                                                                                                                                                                                                                                                                                                                                                                                                                                                                                                                                                                                                                                                                                                                                                                                                                                                                                                                                                                                                                                                                                                                                                                                                                                                                                                                                                                                                                                                                                                                                                                      |
| Police Patrol Use. This is a                                                                                          | continuation of the body camera pilot project continuing a                                                       | as a 5 year project to equip 60 officers.                                                                                                                                                                                                                                                                                                                                                                                                                                                                                                                                                                                                                                                                                                                                                                                                                                                                                                                                                                                                                                                                                                                                                                                                                                                                                                                                                                                                                                                                                                                                                                                                                                                                                                                                                                                                                                                                                                                                                                                                                                                                                                                                                                                                                                                                                                                                                                                                                                                                                                                                                                                                                                            |
|                                                                                                                       |                                                                                                                  |                                                                                                                                                                                                                                                                                                                                                                                                                                                                                                                                                                                                                                                                                                                                                                                                                                                                                                                                                                                                                                                                                                                                                                                                                                                                                                                                                                                                                                                                                                                                                                                                                                                                                                                                                                                                                                                                                                                                                                                                                                                                                                                                                                                                                                                                                                                                                                                                                                                                                                                                                                                                                                                                                      |
|                                                                                                                       |                                                                                                                  |                                                                                                                                                                                                                                                                                                                                                                                                                                                                                                                                                                                                                                                                                                                                                                                                                                                                                                                                                                                                                                                                                                                                                                                                                                                                                                                                                                                                                                                                                                                                                                                                                                                                                                                                                                                                                                                                                                                                                                                                                                                                                                                                                                                                                                                                                                                                                                                                                                                                                                                                                                                                                                                                                      |
|                                                                                                                       |                                                                                                                  |                                                                                                                                                                                                                                                                                                                                                                                                                                                                                                                                                                                                                                                                                                                                                                                                                                                                                                                                                                                                                                                                                                                                                                                                                                                                                                                                                                                                                                                                                                                                                                                                                                                                                                                                                                                                                                                                                                                                                                                                                                                                                                                                                                                                                                                                                                                                                                                                                                                                                                                                                                                                                                                                                      |
| hear service                                                                                                          | the of Continue Control of                                                                                       | Corps Augus and a start of                                                                                                                                                                                                                                                                                                                                                                                                                                                                                                                                                                                                                                                                                                                                                                                                                                                                                                                                                                                                                                                                                                                                                                                                                                                                                                                                                                                                                                                                                                                                                                                                                                                                                                                                                                                                                                                                                                                                                                                                                                                                                                                                                                                                                                                                                                                                                                                                                                                                                                                                                                                                                                                           |
| han shirth and<br>Janiz (G                                                                                            | AND AN THINK STREET AND AND                                                                                      |                                                                                                                                                                                                                                                                                                                                                                                                                                                                                                                                                                                                                                                                                                                                                                                                                                                                                                                                                                                                                                                                                                                                                                                                                                                                                                                                                                                                                                                                                                                                                                                                                                                                                                                                                                                                                                                                                                                                                                                                                                                                                                                                                                                                                                                                                                                                                                                                                                                                                                                                                                                                                                                                                      |
| اليس الأخطاب<br>, - عاملك إلك                                                                                         | diserved in manifester in 1992                                                                                   |                                                                                                                                                                                                                                                                                                                                                                                                                                                                                                                                                                                                                                                                                                                                                                                                                                                                                                                                                                                                                                                                                                                                                                                                                                                                                                                                                                                                                                                                                                                                                                                                                                                                                                                                                                                                                                                                                                                                                                                                                                                                                                                                                                                                                                                                                                                                                                                                                                                                                                                                                                                                                                                                                      |
| RECOMMENDED VENDOR:<br>BUSINESS NAME:                                                                                 | TASER                                                                                                            | Hermonet app                                                                                                                                                                                                                                                                                                                                                                                                                                                                                                                                                                                                                                                                                                                                                                                                                                                                                                                                                                                                                                                                                                                                                                                                                                                                                                                                                                                                                                                                                                                                                                                                                                                                                                                                                                                                                                                                                                                                                                                                                                                                                                                                                                                                                                                                                                                                                                                                                                                                                                                                                                                                                                                                         |
| BUSINESS NAME:                                                                                                        |                                                                                                                  | Herminians of P                                                                                                                                                                                                                                                                                                                                                                                                                                                                                                                                                                                                                                                                                                                                                                                                                                                                                                                                                                                                                                                                                                                                                                                                                                                                                                                                                                                                                                                                                                                                                                                                                                                                                                                                                                                                                                                                                                                                                                                                                                                                                                                                                                                                                                                                                                                                                                                                                                                                                                                                                                                                                                                                      |
| BUSINESS NAME:                                                                                                        | 17800 N. 85 <sup>th</sup> Street                                                                                 | Hermonially<br>Alexandra Alexan<br>Alexandra Alexan<br>Alexandra Alexan<br>Alexandra Alexan<br>Alexandra Alexan<br>Alexandra Alexandra<br>Alexandra Alexandra<br>Alexandra<br>Alexandra Alexandra<br>Alexandra<br>Alexandra Alexandra<br>Alexandra<br>Alexandra<br>Alexandra<br>Alexandra<br>Alexandra<br>Alexandra<br>Alexandra<br>Alexandra<br>Alexandra<br>Alexandra<br>Alexandra<br>Alexandra<br>Alexandra<br>Alexandra<br>Alexandra<br>Alexandra<br>Alexandra<br>Alexandra<br>Alexandra<br>Alexandra<br>Alexandra<br>Alexandra<br>Alexandra<br>Alexandra<br>Alexandra<br>Alexandra<br>Alexandra<br>Alexandra<br>Alexandra<br>Alexandra<br>Alexandra<br>Alexandra<br>Alexandra<br>Alexandra<br>Alexandra<br>Alexandra<br>Alexandra<br>Alexandra<br>Alexandra<br>Alexandra<br>Alexandra<br>Alexandra<br>Alexandra<br>Alexandra<br>Alexandra<br>Alexandra<br>Alexandra<br>Alexandra<br>Alexandra<br>Alexandra<br>Alexandra<br>Alexandra<br>Alexandra<br>Alexandra<br>Alexandra<br>Alexandra<br>Alexandra<br>Alexandra<br>Alexandra<br>Alexandra<br>Alexandra<br>Alexandra<br>Alexandra<br>Alexandra<br>Alexandra<br>Alexandra<br>Alexandra<br>Alexandra<br>Alexandra<br>Alexandra<br>Alexandra<br>Alexandra<br>Alexandra<br>Alexandra<br>Alexandra<br>Alexandra<br>Alexandra<br>Alexandra<br>Alexandra<br>Alexandra<br>Alexandra<br>Alexandra<br>Alexandra<br>Alexandra<br>Alexandra<br>Alexandra<br>Alexandra<br>Alexandra<br>Alexandra<br>Alexandra<br>Alexandra<br>Alexandra<br>Alexandra<br>Alexandra<br>Alexandra<br>Alexandra<br>Alexandra<br>Alexandra<br>Alexandra<br>Alexandra<br>Alexandra<br>Alexandra<br>Alexandra<br>Alexandra<br>Alexandra<br>Alexandra<br>Alexandra<br>Alexandra<br>Alexandra<br>Alexandra<br>Alexandra<br>Alexandra<br>Alexandra<br>Alexandra<br>Alexandra<br>Alexandra<br>Alexandra<br>Alexandra<br>Alexandra<br>Alexandra<br>Alexandra<br>Alexandra<br>Alexandra<br>Alexandra<br>Alexandra<br>Alexandra<br>Alexandra<br>Alexandra<br>Alexandra<br>Alexandra<br>Alexandra<br>Alexandra<br>Alexandra<br>Alexandra<br>Alexandra<br>Alexandra<br>Alexandra<br>Alexandra<br>Alexandra<br>Alexandra<br>Alexandra<br>Alexandra<br>Alexandra<br>Alexandra<br>Alexandra<br>Alexandra<br>Alexandra<br>Alexandra<br>Alexandra |
| ADDRESS:                                                                                                              | 17800 N. 85 <sup>th</sup> Street<br>Scottsdale, Arizona 85255-9603                                               |                                                                                                                                                                                                                                                                                                                                                                                                                                                                                                                                                                                                                                                                                                                                                                                                                                                                                                                                                                                                                                                                                                                                                                                                                                                                                                                                                                                                                                                                                                                                                                                                                                                                                                                                                                                                                                                                                                                                                                                                                                                                                                                                                                                                                                                                                                                                                                                                                                                                                                                                                                                                                                                                                      |
| BUSINESS NAME:<br>ADDRESS:<br>CITY, STATE:<br>BID/PROPOSAL/QUOTE NO.:                                                 | 17800 N. 85 <sup>th</sup> Street<br>Scottsdale, Arizona 85255-9603                                               |                                                                                                                                                                                                                                                                                                                                                                                                                                                                                                                                                                                                                                                                                                                                                                                                                                                                                                                                                                                                                                                                                                                                                                                                                                                                                                                                                                                                                                                                                                                                                                                                                                                                                                                                                                                                                                                                                                                                                                                                                                                                                                                                                                                                                                                                                                                                                                                                                                                                                                                                                                                                                                                                                      |
| BUSINESS NAME:<br>ADDRESS:<br>CITY, STATE:<br>BID/PROPOSAL/QUOTE NO.:<br>OTHER VENDORS:                               | 17800 N. 85 <sup>th</sup> Street         Scottsdale, Arizona 85255-9603         : Q-71267-2         (Circle one) | Equipara Equip<br>Signi ( and Rife)<br>Signi ( and Rife)<br>Signi ( and Rife)<br>Signi ( and Rife)<br>Signi ( and Rife)                                                                                                                                                                                                                                                                                                                                                                                                                                                                                                                                                                                                                                                                                                                                                                                                                                                                                                                                                                                                                                                                                                                                                                                                                                                                                                                                                                                                                                                                                                                                                                                                                                                                                                                                                                                                                                                                                                                                                                                                                                                                                                                                                                                                                                                                                                                                                                                                                                                                                                                                                              |
| BUSINESS NAME:<br>ADDRESS:<br>CITY, STATE:<br>BID/PROPOSAL/QUOTE NO.:<br>OTHER VENDORS:<br><u>Firm</u>                | 17800 N. 85 <sup>th</sup> Street<br>Scottsdale, Arizona 85255-9603                                               | <u>Total Amount</u>                                                                                                                                                                                                                                                                                                                                                                                                                                                                                                                                                                                                                                                                                                                                                                                                                                                                                                                                                                                                                                                                                                                                                                                                                                                                                                                                                                                                                                                                                                                                                                                                                                                                                                                                                                                                                                                                                                                                                                                                                                                                                                                                                                                                                                                                                                                                                                                                                                                                                                                                                                                                                                                                  |
| BUSINESS NAME:                                                                                                        | 17800 N. 85 <sup>th</sup> Street         Scottsdale, Arizona 85255-9603         : Q-71267-2         (Circle one) | Equipara Equip<br>Signi ( and Rife)<br>Signi ( and Rife)<br>Signi ( and Rife)<br>Signi ( and Rife)<br>Signi ( and Rife)                                                                                                                                                                                                                                                                                                                                                                                                                                                                                                                                                                                                                                                                                                                                                                                                                                                                                                                                                                                                                                                                                                                                                                                                                                                                                                                                                                                                                                                                                                                                                                                                                                                                                                                                                                                                                                                                                                                                                                                                                                                                                                                                                                                                                                                                                                                                                                                                                                                                                                                                                              |
| BUSINESS NAME:<br>ADDRESS:<br>CITY, STATE:<br>BID/PROPOSAL/QUOTE NO.:<br>OTHER VENDORS:<br><u>Firm</u>                | 17800 N. 85 <sup>th</sup> Street         Scottsdale, Arizona 85255-9603         : Q-71267-2         (Circle one) | <u>Total Amount</u>                                                                                                                                                                                                                                                                                                                                                                                                                                                                                                                                                                                                                                                                                                                                                                                                                                                                                                                                                                                                                                                                                                                                                                                                                                                                                                                                                                                                                                                                                                                                                                                                                                                                                                                                                                                                                                                                                                                                                                                                                                                                                                                                                                                                                                                                                                                                                                                                                                                                                                                                                                                                                                                                  |
| BUSINESS NAME:<br>ADDRESS:<br>CITY, STATE:<br>BID/PROPOSAL/QUOTE NO.:<br>OTHER VENDORS:<br><u>Firm</u>                | 17800 N. 85 <sup>th</sup> Street         Scottsdale, Arizona 85255-9603         : Q-71267-2         (Circle one) | <u>Total Amount</u>                                                                                                                                                                                                                                                                                                                                                                                                                                                                                                                                                                                                                                                                                                                                                                                                                                                                                                                                                                                                                                                                                                                                                                                                                                                                                                                                                                                                                                                                                                                                                                                                                                                                                                                                                                                                                                                                                                                                                                                                                                                                                                                                                                                                                                                                                                                                                                                                                                                                                                                                                                                                                                                                  |
| BUSINESS NAME:<br>ADDRESS:<br>CITY, STATE:<br>BID/PROPOSAL/QUOTE NO.:<br>OTHER VENDORS:<br><u>Firm</u>                | 17800 N. 85 <sup>th</sup> Street         Scottsdale, Arizona 85255-9603         : Q-71267-2         (Circle one) | <u>Total Amount</u>                                                                                                                                                                                                                                                                                                                                                                                                                                                                                                                                                                                                                                                                                                                                                                                                                                                                                                                                                                                                                                                                                                                                                                                                                                                                                                                                                                                                                                                                                                                                                                                                                                                                                                                                                                                                                                                                                                                                                                                                                                                                                                                                                                                                                                                                                                                                                                                                                                                                                                                                                                                                                                                                  |
| BUSINESS NAME:<br>ADDRESS:<br>CITY, STATE:<br>BID/PROPOSAL/QUOTE NO.:<br>OTHER VENDORS:<br><u>Firm</u>                | 17800 N. 85 <sup>th</sup> Street         Scottsdale, Arizona 85255-9603         : Q-71267-2         (Circle one) | <u>Total Amount</u>                                                                                                                                                                                                                                                                                                                                                                                                                                                                                                                                                                                                                                                                                                                                                                                                                                                                                                                                                                                                                                                                                                                                                                                                                                                                                                                                                                                                                                                                                                                                                                                                                                                                                                                                                                                                                                                                                                                                                                                                                                                                                                                                                                                                                                                                                                                                                                                                                                                                                                                                                                                                                                                                  |
| BUSINESS NAME:<br>ADDRESS:<br>CITY, STATE:<br>BID/PROPOSAL/QUOTE NO.:<br>OTHER VENDORS:<br><u>Firm</u>                | 17800 N. 85 <sup>th</sup> Street         Scottsdale, Arizona 85255-9603         : Q-71267-2         (Circle one) | <u>Total Amount</u>                                                                                                                                                                                                                                                                                                                                                                                                                                                                                                                                                                                                                                                                                                                                                                                                                                                                                                                                                                                                                                                                                                                                                                                                                                                                                                                                                                                                                                                                                                                                                                                                                                                                                                                                                                                                                                                                                                                                                                                                                                                                                                                                                                                                                                                                                                                                                                                                                                                                                                                                                                                                                                                                  |
| BUSINESS NAME:<br>ADDRESS:<br>CITY, STATE:<br>BID/PROPOSAL/QUOTE NO.:<br>OTHER VENDORS:<br><u>Firm</u><br>Sole Source | 17800 N. 85 <sup>th</sup> Street         Scottsdale, Arizona 85255-9603         : Q-71267-2         (Circle one) | <u>Total Amount</u>                                                                                                                                                                                                                                                                                                                                                                                                                                                                                                                                                                                                                                                                                                                                                                                                                                                                                                                                                                                                                                                                                                                                                                                                                                                                                                                                                                                                                                                                                                                                                                                                                                                                                                                                                                                                                                                                                                                                                                                                                                                                                                                                                                                                                                                                                                                                                                                                                                                                                                                                                                                                                                                                  |
| BUSINESS NAME:<br>ADDRESS:<br>CITY, STATE:<br>BID/PROPOSAL/QUOTE NO.:<br>OTHER VENDORS:<br><u>Firm</u>                | 17800 N. 85 <sup>th</sup> Street         Scottsdale, Arizona 85255-9603         : Q-71267-2         (Circle one) | <u>Total Amount</u>                                                                                                                                                                                                                                                                                                                                                                                                                                                                                                                                                                                                                                                                                                                                                                                                                                                                                                                                                                                                                                                                                                                                                                                                                                                                                                                                                                                                                                                                                                                                                                                                                                                                                                                                                                                                                                                                                                                                                                                                                                                                                                                                                                                                                                                                                                                                                                                                                                                                                                                                                                                                                                                                  |

(1) DEPARTMENT MANAGER: These cameras will work with existing cameras and tasers that are currently used by HPD. 6-8-16 Signature/Date (2) PURCHASING AGENT: Recommend Approval. 2000 1. Milla 6/8/2016 Signature/Date (3) FINANCE MANAGER: Reconnerd approval " Continuation of this berder DUCL Cameras are piloting are pame. This is a multi-year contract lagreement. FYIT approved but = 54,000 FYIS-FYZI ongoing license costs Michelly figure 4 annually will be #16,236 and it is Signature/Date annually will be #16,236 and it is Signature/Date (3) FINANCE MANAGER: (4) CITY ADMINISTRATOR'S RECOMMENDATION: WILLING. Recomment approval Vila a pen 6/0/16

Ydully

**TASER** International

Protect Life. Protect Truth.

17800 N 85th St. Scottsdale, Arizona 85255 United States Phone: (800) 978-2737 Fax: (888) 847-8039

**Edward Plummer** (301) 790-3700 eplummer@hagerstownpd.org

#### Quotation

Quote: Q-71267-2 Date: 5/31/2016 9:37 AM Quote Expiration: 6/30/2016 Contract Start Date\*: 8/16/2016 Contract Term: 5 years

> **AX Account Number:** 110659

Bill To: Hagerstown Police Dept. - MD 50 N. BURHANS BLVD. Hagerstown, MD 21740 US

Ship To: Edward Plummer Hagerstown Police Dept. - MD 50 N. BURHANS BLVD. Hagerstown, MD 21740 US

| SALESPERSON | PHONE | EMAIL             | DELIVERY METHOD | PAYMENT METHOD |
|-------------|-------|-------------------|-----------------|----------------|
| Kyle Dayson |       | kdayson@taser.com | Fedex - Ground  | Net 30         |

0112421832

\*Note this will vary based on the shipment date of the product.

Group1

| QTY   | ITEM# | DESCRIPTION                                          | UNIT<br>PRICE   | TOTAL BEFORE<br>DISCOUNT | DISCOUNT (S) | NET TOTAL     |
|-------|-------|------------------------------------------------------|-----------------|--------------------------|--------------|---------------|
| 60    | 74001 | AXON CAMERA ASSEMBLY, ONLINE,<br>AXON BODY 2, BLK    | USD 399.00      | USD 23,940.00            | USD 5,985.00 | USD 17,955.00 |
| 60    | 74020 | MAGNET MOUNT, FLEXIBLE, AXON<br>BODY 2               | USD 0.00        | USD 0.00                 | USD 0.00     | USD 0.00      |
| 60    | 74021 | MAGNET MOUNT, THICK OUTERWEAR, AXON BODY 2           | USD 0.00        | USD 0.00                 | USD 0.00     | USD 0.00      |
| 60    | 73004 | WALL CHARGER, USB SYNC CABLE,<br>FLEX                | USD 0.00        | USD 0.00                 | USD 0.00     | USD 0.00      |
| 10    | 74008 | AXON DOCK, 6 BAY + CORE, AXON<br>BODY 2              | USD<br>1,495.00 | USD 14,950.00            | USD 0.00     | USD 14,950.00 |
| 60    | 87101 | BASIC EVIDENCE.COM LICENSE: YEAR 1<br>PAYMENT        | USD 180.00      | USD 10,800.00            | USD 0.00     | USD 10,800.00 |
| 600   | 85110 | EVIDENCE.COM INCLUDED STORAGE                        | USD 0.00        | USD 0.00                 | USD 0.00     | USD 0.00      |
| 6,000 | 85035 | EVIDENCE.COM STORAGE                                 | USD 0.75        | USD 4,500.00             | USD 0.00     | USD 4,500.00  |
| 2     | 89101 | PROFESSIONAL EVIDENCE.COM<br>LICENSE: YEAR I PAYMENT | USD 468.00      | USD 936.00               | USD 0.00     | USD 936.00    |
| 60    | 85110 | EVIDENCE.COM INCLUDED STORAGE                        | USD 0.00        | USD 0.00                 | USD 0.00     | USD 0.00      |

| QTY | ITEM# | DESCRIPTION                                    | UNIT<br>PRICE | TOTAL BEFORE<br>DISCOUNT | DISCOUNT (S)         | NET TOTAL     |
|-----|-------|------------------------------------------------|---------------|--------------------------|----------------------|---------------|
| 1   | 85146 | AXON 1-DAY SERVICE                             | USD 2,000.00  | USD 2,000.00             | USD 0.00             | USD 2,000.00  |
| 10  | 70033 | WALL MOUNT BRACKET, ASSY,<br>EVIDENCE.COM DOCK | USD 35.00     | USD 350.00               | USD 0.00             | USD 350.00    |
|     | -     |                                                |               | Group1 To                | al Before Discounts: | USD 57,476.00 |
|     |       |                                                |               |                          | Group1 Discount:     | USD 5,985.00  |
|     |       |                                                |               | Grou                     | pl Net Amount Due:   | USD 51,491.00 |