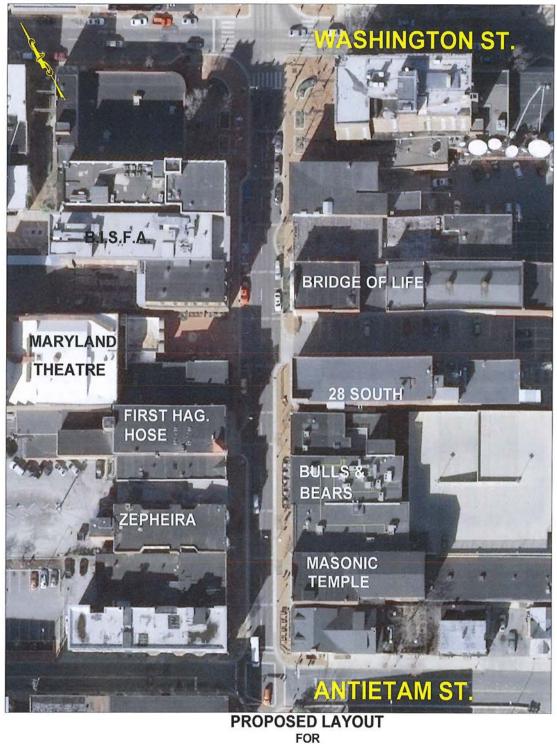

#### Background

The 2016 Meritus Health Tour of Washington County Kickoff Criterium is scheduled for June 17, 2016. At the February 23, 2016 Mayor and Council session a request for street closure was sought and approval was provided. The event itself will start at the intersection of Potomac Street and Antietam Street, riders will head south on Potomac, turn right onto W. Baltimore Street, right onto Hood Street, right onto Summit Avenue, right onto W. Washington Street to the Public Square, and then right onto Potomac Street to reach the start/finish line.