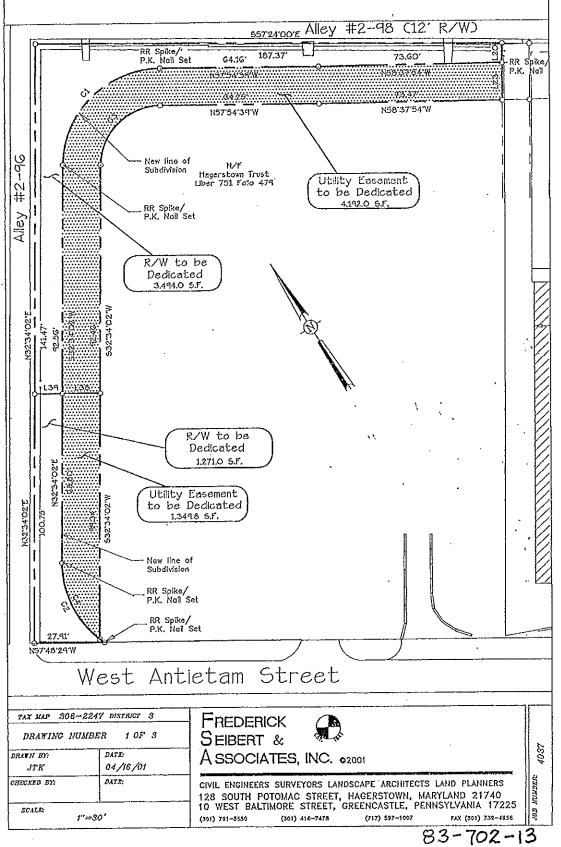

The surveyor prepared a separate plat of dedication for each side of the alley, and it was our understanding that all deeds were executed and recorded by the City Attorney. We recently discovered that the recorded deed from Hagerstown Trust only conveyed land on the north side of the alley but did not include the land around their parking lot on the south side of the alley (see drawing 83-702-13). Recently, we had the opportunity to talk to the prospective buyer of what is now the Columbia Bank property and discussed that the bank intended to convey land on south side of the alley to City. Columbia Bank signed the plat of dedication and agreed to convey the land on the south side of the alley to the City.

WITNESSETH: That in and for no monetary consideration, but for other good and valuable considerations, the receipt of which is hereby acknowledged, the said Grantor does hereby grant and convey unto The City of Hagerstown, a Maryland Municipal Corporation (hereinafter called "Grantee"), all those parcels of land, together with any improvements thereon belonging or in anywise appertaining, situate along the South side of Alley #2-98, and shown as "R/W to be Dedicated 3,494.0 S.F." and "R/W to be Dedicated 1,271.0 S.F." on the attached Right of Way Dedicated and Easement from Hagerstown Trust Company to the City of Hagerstown South Side of Alley #2-98, consisting of three (3) pages ("the Right of Way Drawing.").