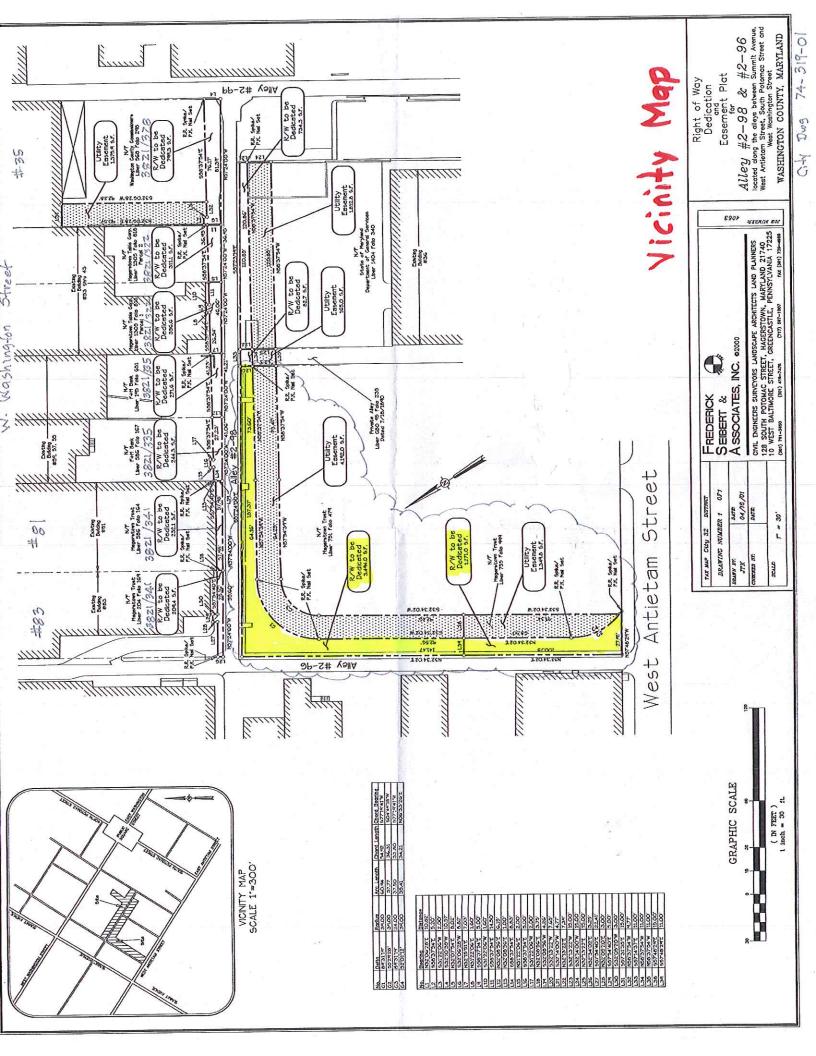

### Background

In 2001, the City widened alley 2-98 around the District Court building located near West Antietam Street (see attached vicinity map). Prior to the construction, the City obtained donated land from adjacent property owners to widen the right-of-way. One of the property owners was Hagerstown Trust Company, from whom we needed to obtain lands on both sides of the alleys.