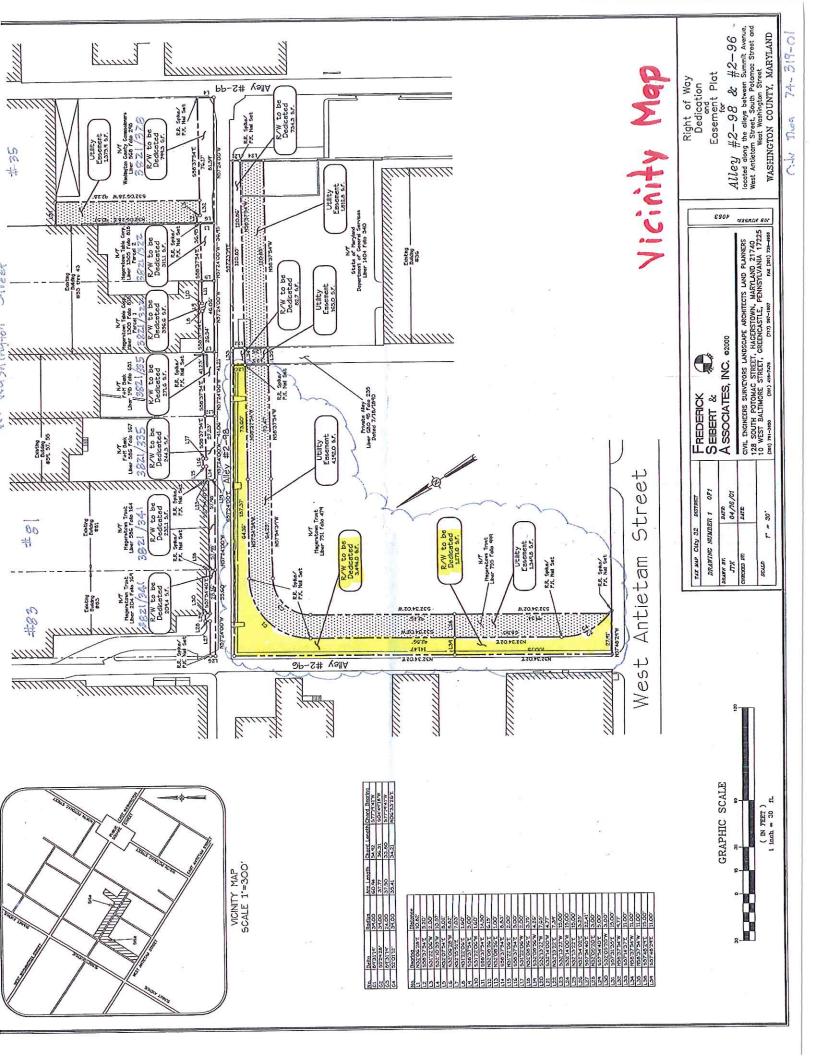

### Background

In 2001, the City widened alley 2-98 around the District Court building located near West Antietam Street (see attached vicinity map). Prior to the construction, the City obtained donated land from adjacent property owners to widen the right-of-way. One of the property owners was Hagerstown Trust Company, from whom we needed to obtain lands on both sides of the alleys.