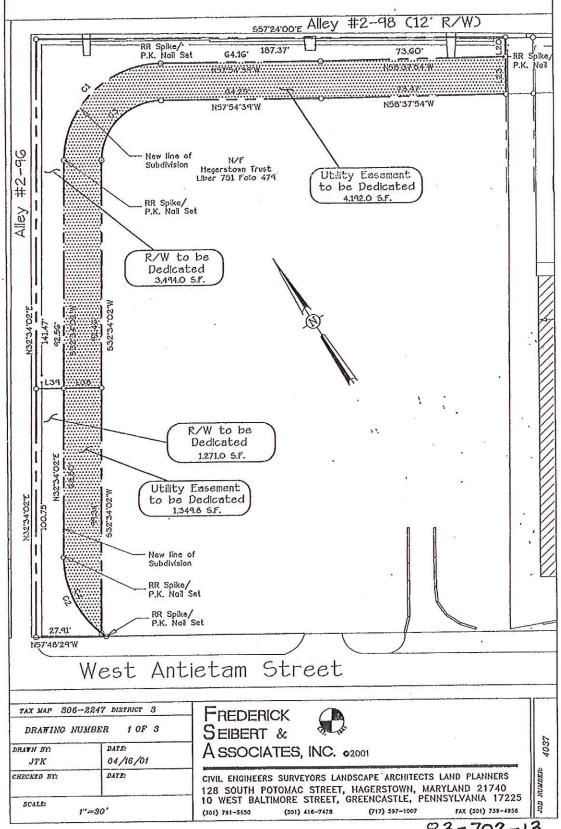

The surveyor prepared a separate plat of dedication for each side of the alley, and it was our understanding that all deeds were executed and recorded by the City Attorney. We recently discovered that the recorded deed from Hagerstown Trust only conveyed land on the north side of the alley but did not include the land around their parking lot on the south side of the alley (see drawing 83-702-13). Recently, we had the opportunity to talk to the prospective buyer of what is now the Columbia Bank property and discussed that the bank intended to convey land on south side of the alley to City. Columbia Bank signed the plat of dedication and agreed to convey the land on the south side of the alley to the City.

WITNESSETH: That in and for no monetary consideration, but for other good and valuable considerations, the receipt of which is hereby acknowledged, the said Grantor does hereby grant and convey unto The City of Hagerstown, a Maryland Municipal Corporation (hereinafter called "Grantee"), all those parcels of land, together with any improvements thereon belonging or in anywise appertaining, situate along the South side of Alley #2-98, and shown as "R/W to be Dedicated 3,494.0 S.F." and "R/W to be Dedicated 1,271.0 S.F." on the attached Right of Way Dedicated and Easement from Hagerstown Trust Company to the City of Hagerstown South Side of Alley #2-98, consisting of three (3) pages ("the Right of Way Drawing.").